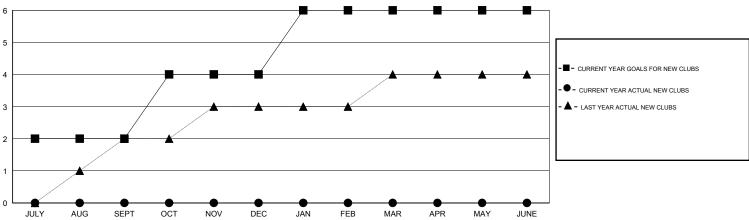

|                    |                  |  |  |  |
|   | QUARTER               | NEW MEMBER<br>GOAL | CHARTER AND<br>NEW MEMBERS<br>ADDED | DROPPED<br>MEMBERS | NET<br>GAIN/LOSS |  |  |  |
|   | JULY/AUG/SEPT         | 185                | 119                                 | 68                 | 51               |  |  |  |
| l | OCT/NOV/DEC           | 285                | 0                                   | 0                  | 0                |  |  |  |
| l | JAN/FEB/MAR           | 135                | 0                                   | 0                  | 0                |  |  |  |
|   | APR/MAY/JUNE          | 25                 | 0                                   | 0                  | 0                |  |  |  |

## GOALS AND ACTUAL NEW CLUBS CUMULATIVE



## GOALS AND ACTUAL MEMBERS CUMULATIVE



| <b>=</b> - c | CURRENT YEAR GOALS FOR NEW |  |  |  |
|--------------|----------------------------|--|--|--|
| IEMBERS      |                            |  |  |  |

- - CURRENT YEAR ACTUAL MEMBERS

- ▲ - LAST YEAR ACTUAL MEMBERS

| DROPPED CLUBS: 1 |    |
|------------------|----|
| DROPPED MEMBERS  |    |
| DECEASED         | 2  |
| CLUB CANCELLED   | 0  |
| OTHER            | 66 |
| TOTAL            | 68 |

| 35 CLUBS OF 87 ADDED 1 OR MORE<br>NEW MEMBERS | GENDER DISTRIBU<br>MALE<br>FEMALE     | 1TION<br>2,544 (83.03%)<br>520 (16.97%) |            |
|-----------------------------------------------|---------------------------------------|-----------------------------------------|------------|
| CLICK HERE FOR HEALTH ASSESSMENT DATA         | FA