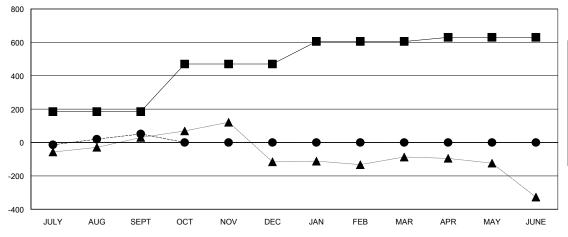

## GOALS AND ACTUAL MEMBERS CUMULATIVE

| <b>=</b> - c | CURRENT YEAR GOALS FOR NEW |  |  |  |
|--------------|----------------------------|--|--|--|
| IEMBERS      |                            |  |  |  |

- - CURRENT YEAR ACTUAL MEMBERS

- ▲ - LAST YEAR ACTUAL MEMBERS

| DROPPED CLUBS: 1 |    |
|------------------|----|
| DROPPED MEMBERS  |    |
| DECEASED         | 2  |
| CLUB CANCELLED   | 0  |
| OTHER            | 66 |
| TOTAL            | 68 |