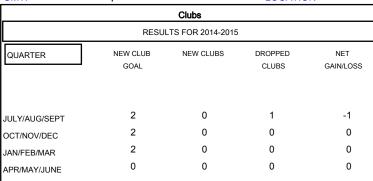

## MONTHLY MEMBERSHIP PROGRESS REPORT

District 317 D

Results as of: 9/30/2014

## GMT: Mahesh Pasqual LOCATION INDIA GMT CA 6



| J |                       |                    | Members                             |                    |                  |  |  |  |
|---|-----------------------|--------------------|-------------------------------------|--------------------|------------------|--|--|--|
|   | RESULTS FOR 2014-2015 |                    |                                     |                    |                  |  |  |  |
|   | QUARTER               | NEW MEMBER<br>GOAL | CHARTER AND<br>NEW MEMBERS<br>ADDED | DROPPED<br>MEMBERS | NET<br>GAIN/LOSS |  |  |  |
|   | JULY/AUG/SEPT         | 185                | 119                                 | 68                 | 51               |  |  |  |
| l | OCT/NOV/DEC           | 285                | 0                                   | 0